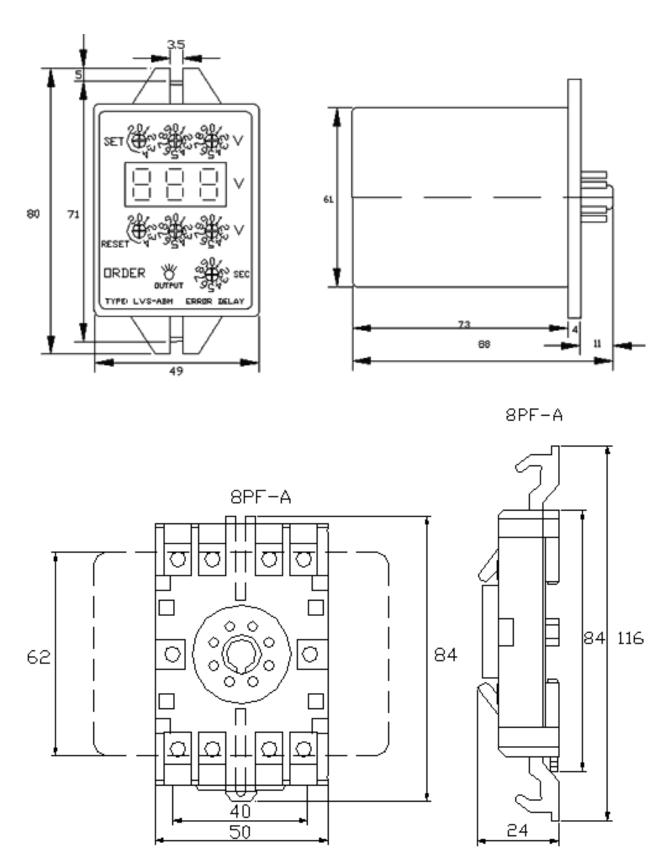

easy to install.
- With "Error Delay" function, avoiding abnormal movement when voltage is too high/low.
- With "OVER" & "UNDER" function.
- Voltage input range inspection: 40-60VDC
- Power source: 40-60 VDC
- "Relay off": When abnormal voltage occurs, monitor flicks for warning.
- Digitized microcomputer, high-precision, can be used as a voltage gauge.
- Time setting for input delay: 1sec.
- CE certified



### • Movement:



## · Planel view:





#### · SOCKET VIEW:

- When voltage indicator shows AC380V, power and signal will be separated.
- sockets 2 & 7 connect power source; and sockets 3 & 4 connect signal source.



| LVS-DC1 |       |       |
|---------|-------|-------|
| CONTACT | 8-5   | 8-6   |
| NORMAL  | OPEN  | CLOSE |
| ERROR   | CLOSE | OPEN  |



## · Dimensions & Base: