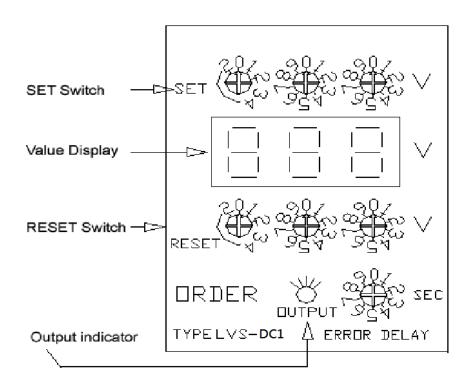

#### **Model:LVS-DC1**



# **Detail Specifications**

- Voltage relays (single phase)
- Inspection range: 40-60VDC.

#### · Features:

- Plugged model, easy to install.
- With "Error Delay" function, avoiding abnormal movement when voltage is too high/low.
- With "OVER" & "UNDER" function.
- Voltage input range inspection: 40-60VDC
- Power source: 40-60 VDC
- "Relay off": When abnormal voltage occurs, monitor flicks for warning.
- Digitized microcomputer, high-precision, can be used as a voltage gauge.
- Time setting for input delay: 1sec.
- CE certified



### • Movement:



## · Planel view:





#### · SOCKET VIEW:

- When voltage indicator shows AC380V, power and signal will be separated.
- sockets 2 & 7 connect power source; and sockets 3 & 4 connect signal source.



| LVS-DC1 |       |       |
|---------|-------|-------|
| CONTACT | 8-5   | 8-6   |
| NORMAL  | OPEN  | CLOSE |
| ERROR   | CLOSE | OPEN  |



## · Dimensions & Base: