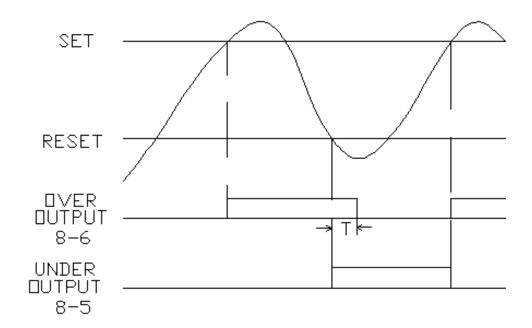

#### **Model:LVS-DC1**



# **Detail Specifications**

- Voltage relays (single phase)
- Inspection range: 40-60VDC.

#### · Features:

- Plugged model, easy to install.
- With "Error Delay" function, avoiding abnormal movement when voltage is too high/low.
- With "OVER" & "UNDER" function.
- Voltage input range inspection: 40-60VDC
- Power source: 40-60 VDC
- "Relay off": When abnormal voltage occurs, monitor flicks for warning.
- Digitized microcomputer, high-precision, can be used as a voltage gauge.
- Time setting for input delay: 1sec.
- CE certified



### • Movement:



## · Planel view:





#### · SOCKET VIEW:

- When voltage indicator shows AC380V, power and signal will be separated.
- sockets 2 & 7 connect power source; and sockets 3 & 4 connect signal source.



| LVS-DC1 |       |       |
|---------|-------|-------|
| CONTACT | 8-5   | 8-6   |
| NORMAL  | OPEN  | CLOSE |
| ERROR   | CLOSE | OPEN  |



## · Dimensions & Base: