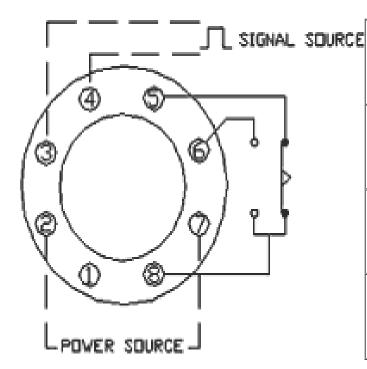

#### · SOCKET VIEW:

- When voltage indicator shows AC380V, power and signal will be separated.
- sockets 2 & 7 connect power source; and sockets 3 & 4 connect signal source.

| LVS-DC1 |       |       |
|---------|-------|-------|
| CONTACT | 8-5   | 8-6   |
| NORMAL  | OPEN  | CLOSE |
| ERROR   | CLOSE | OPEN  |